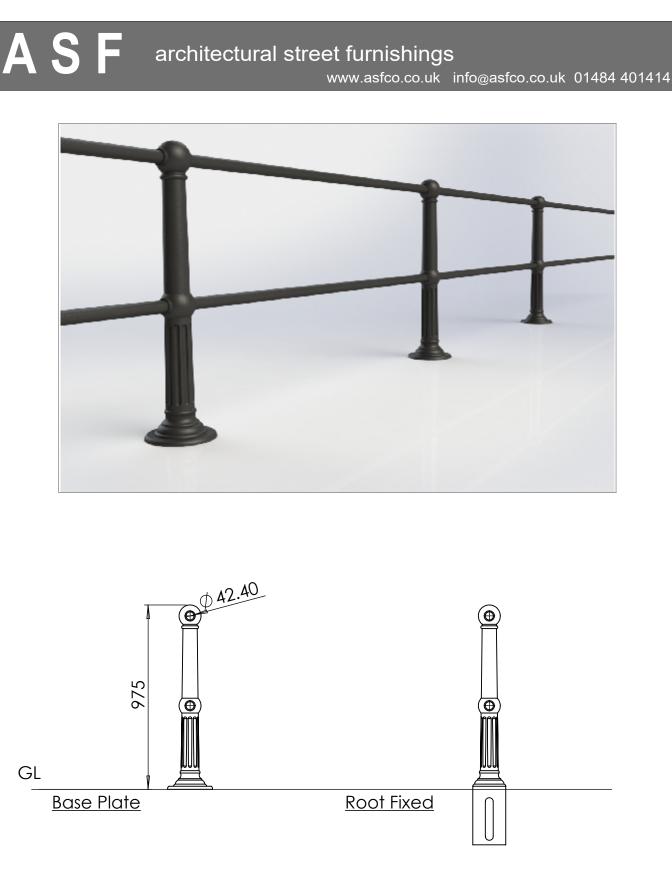

## Post & Rail | ASF Balmoral Post - Cast or Ductile Iron

Materials Standard Finish Optional Finish Rail Options

Post Options Extras

www.asfco.co.uk info@asfco.co.uk 01484 401414