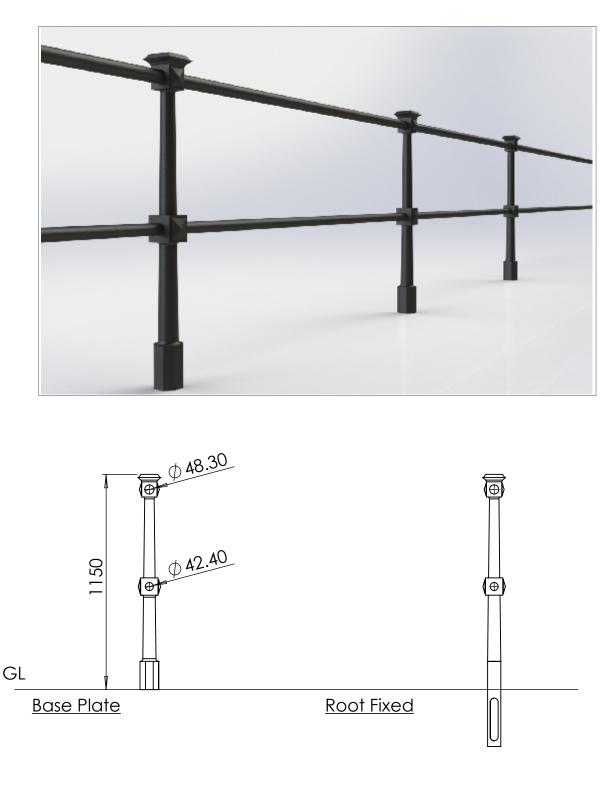

#### Post & Rail | ASF Belgrave 2 Rail Post - Cast or Ductile Iron

Materials Standard Finish Optional Finish Rail Options

Post Options Extras

Post Options Extras ASF Metal Shield Gloss in any standard RAL or BS colour As standard rails are supplied in straight lengths at 6.4m or 7m. Standard rail diameters as per drawing, other diameters available on request Posts can be adapted to negotiate various site conditions such as gradients, steps, corners etc. Fixing bolts, lead wedges and gun applied sealant can be applied on request