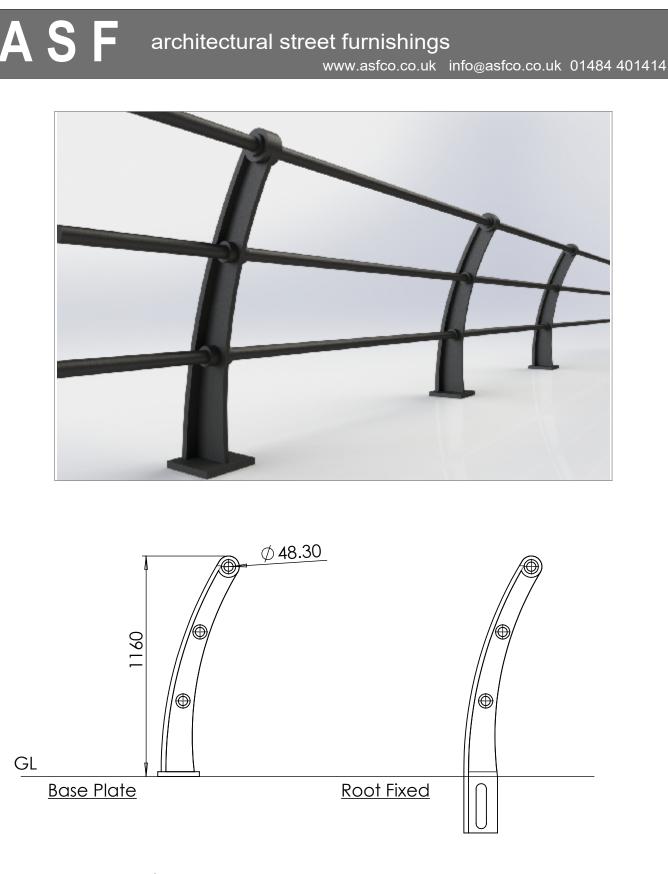

## Post & Rail | ASF Quayside 5 Rail Post - Cast or Ductile Iron

Materials Standard Finish Optional Finish Rail Options

Post Options Extras