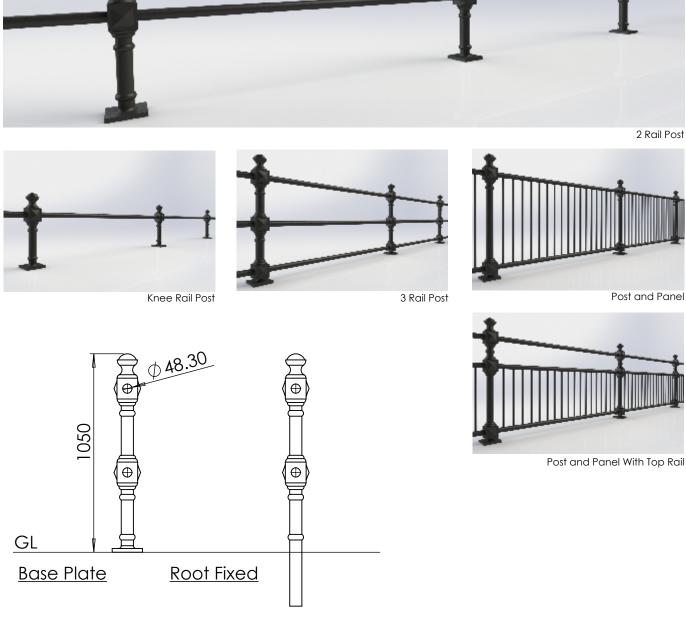

#### Post & Rail | ASF Belgrave 2 Rail Post - Cast or Ductile Iron

Materials Standard Finish Optional Finish Rail Options

Post Options Extras

Post Options Extras ASF Metal Shield Gloss in any standard RAL or BS colour As standard rails are supplied in straight lengths at 6.4m or 7m. Standard rail diameters as per drawing, other diameters available on request Posts can be adapted to negotiate various site conditions such as gradients, steps, corners etc. Fixing bolts, lead wedges and gun applied sealant can be applied on request