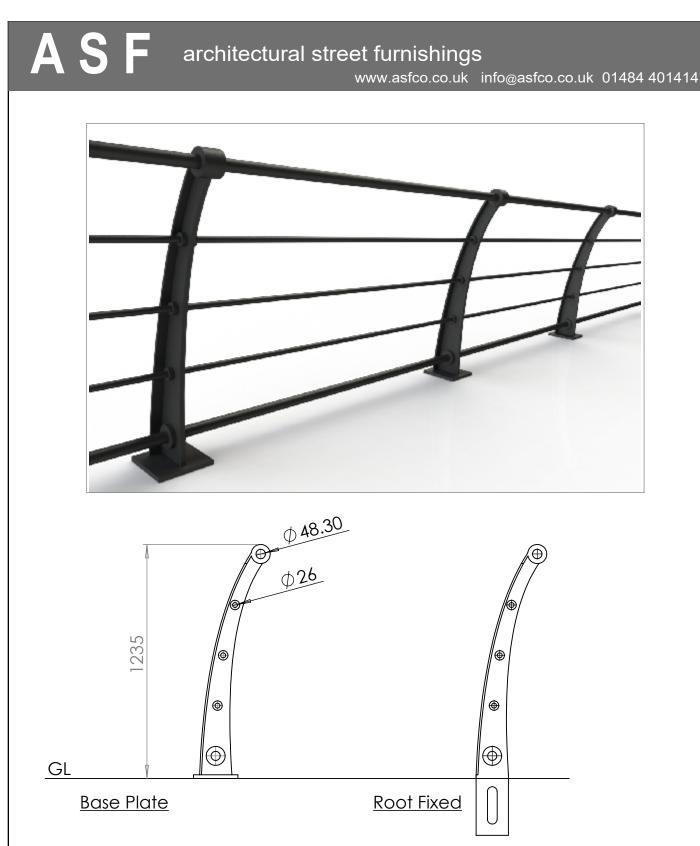

il | ASF Sandringham Post - Cast or Ductile Iron

Materials Standard Finish Optional Finish Rail Options

Post Options Extras



## Post & Rail | ASF Buckden 2 Rail Post - Cast or Ductile Iron

Available in either 100% recycled engineering grade 250 cast iron (as standard) or ductile iron **Standard Finish** Posts are supplied in zinc rich metal primer ASF Metal Shield Gloss in any standard RAL or BS colour As standard rails are supplied in straight lengths at 6.4m or 7m. Standard rail diameters as per drawing, other diameters available on request Posts can be adapted to negotiate various site conditions such as gradients, steps, corners etc. Fixing bolts, lead wedges and gun applied sealant can be applied on request

**Optional Finish Rail Options** 

**Post Options Extras** 

Materials



## Post & Rail | ASF Quayside 5 Rail Post - Cast or Ductile Iron

Materials Standard Finish Optional Finish Rail Options

Post Options Extras



#### Post & Rail | ASF Quayside 3 Rail Post - Cast or Ductile Iron

#### Materials Standard Finish Optional Finish Rail Options

Post Options Extras





#### Post & Rail | ASF Belgrave 2 Rail Post - Cast or Ductile Iron

Materials Standard Finish Optional Finish Rail Options

Post Options Extras



Post Options Extras ASF Metal Shield Gloss in any standard RAL or BS colour As standard rails are supplied in straight lengths at 6.4m or 7m. Standard rail diameters as per drawing, other diameters available on request Posts can be adapted to negotiate various site conditions such as gradients, steps, corners etc. Fixing bolts, lead wedges and gun ap