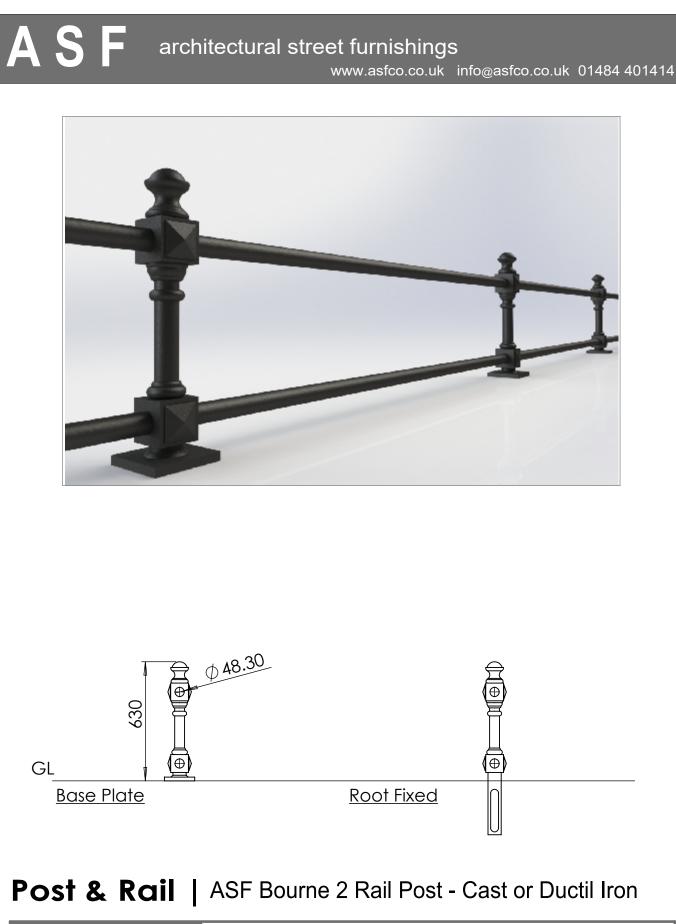

#### Post & Rail | ASF Belgrave 2 Rail Post - Cast or Ductile Iron

Materials Standard Finish Optional Finish Rail Options

Post Options Extras

Post Options Extras ASF Metal Shield Gloss in any standard RAL or BS colour As standard rails are supplied in straight lengths at 6.4m or 7m. Standard rail diameters as per drawing, other diameters available on request Posts can be adapted to negotiate various site conditions such as gradients, steps, corners etc. Fixing bolts, lead wedges and gun applied sealant can be applied on request