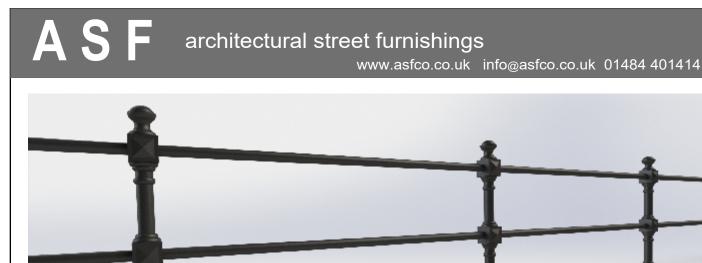

## Post & Rail | ASF Buckden 2 Rail Post - Cast or Ductile Iron

Available in either 100% recycled engineering grade 250 cast iron (as standard) or ductile iron **Standard Finish** Posts are supplied in zinc rich metal primer ASF Metal Shield Gloss in any standard RAL or BS colour As standard rails are supplied in straight lengths at 6.4m or 7m. Standard rail diameters as per drawing, other diameters available on request Posts can be adapted to negotiate various site conditions such as gradients, steps, corners etc. Fixing bolts, lead wedges and gun applied sealant can be applied on request

**Optional Finish Rail Options** 

**Post Options Extras** 

Materials