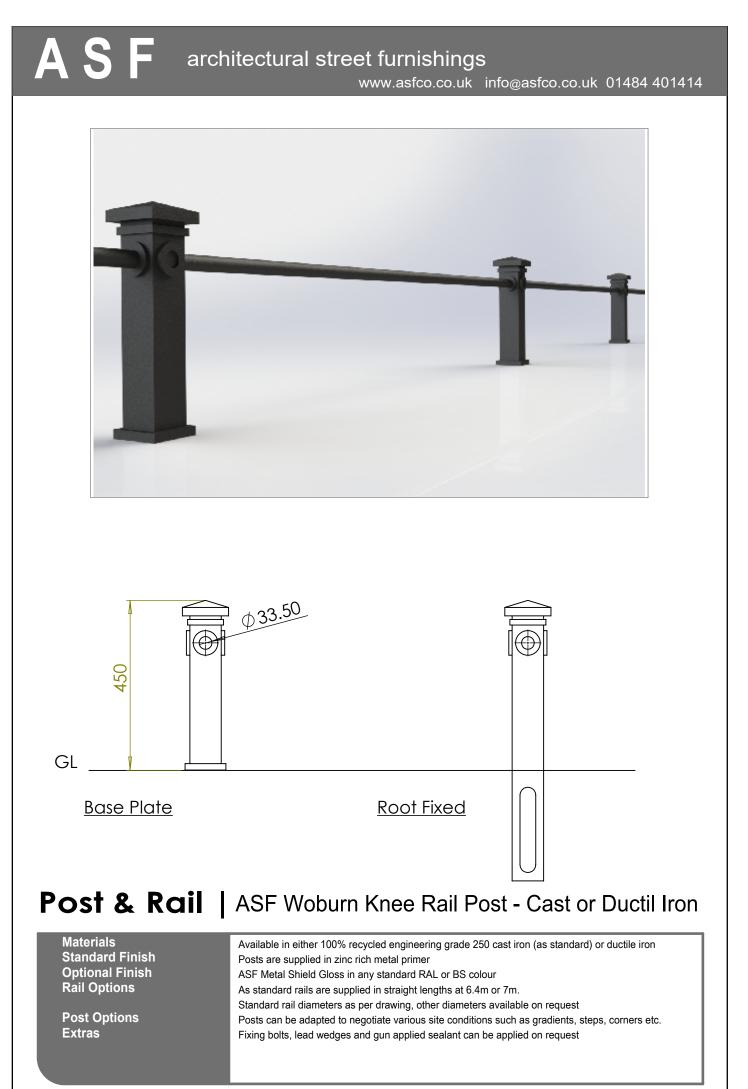

## Post & Rail | ASF Quayside 5 Rail Post - Cast or Ductile Iron

Materials Standard Finish Optional Finish Rail Options

Post Options Extras

#### Post & Rail | ASF Quayside 3 Rail Post - Cast or Ductile Iron

#### Materials Standard Finish Optional Finish Rail Options

Post Options Extras