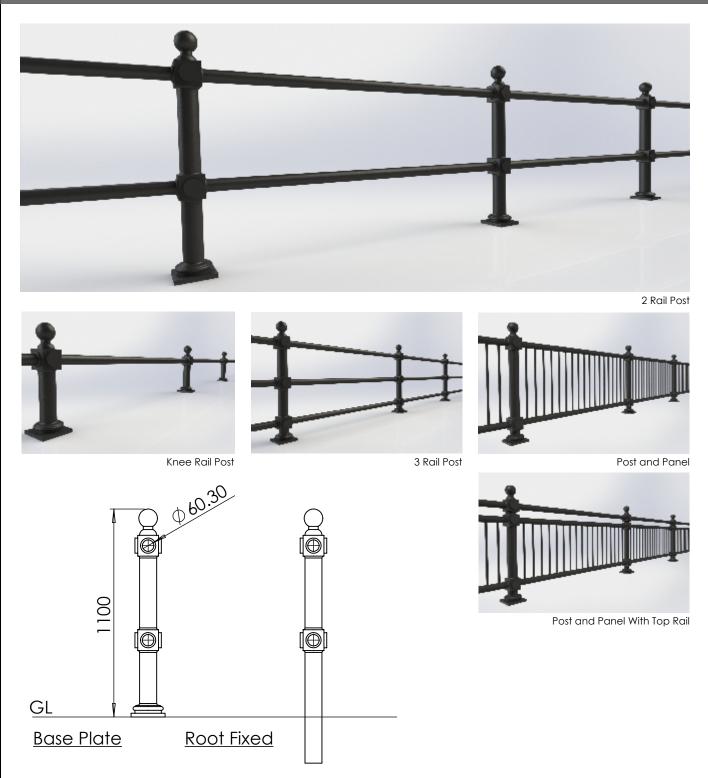

#### Post & Rail | ASF Beaumont 2 Rail Post - Cast or Ductile Iron

Materials Available in either 100% recycled engineering grade 250 cast iron (as standard) or ductile iron **Standard Finish** Posts are supplied in zinc rich metal primer ASF Metal Shield Gloss in any standard RAL or BS colour As standard rails are supplied in straight lengths at 6.4m or 7m. Standard rail diameters as per drawing, other diameters available on request Posts can be adapted to negotiate various site conditions such as gradients, steps, corners etc. Fixing bolts, lead wedges and gun applied sealant can be applied on request

**Optional Finish Rail Options** 

**Post Options Extras** 

Materials Standard Finish Optional Finish Rail Options

Post Options Extras

Materials Standard Finish Optional Finish Rail Options

Post Options Extras