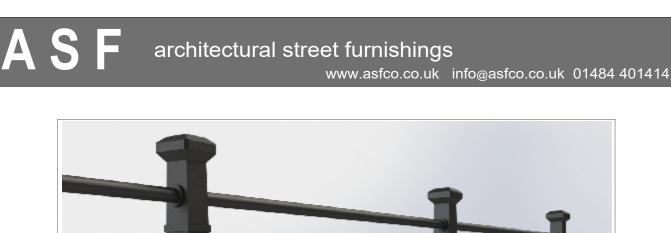

## Post & Rail | ASF Buckden 2 Rail Post - Cast or Ductile Iron

Available in either 100% recycled engineering grade 250 cast iron (as standard) or ductile iron **Standard Finish** Posts are supplied in zinc rich metal primer ASF Metal Shield Gloss in any standard RAL or BS colour As standard rails are supplied in straight lengths at 6.4m or 7m. Standard rail diameters as per drawing, other diameters available on request Posts can be adapted to negotiate various site conditions such as gradients, steps, corners etc. Fixing bolts, lead wedges and gun applied sealant can be applied on request