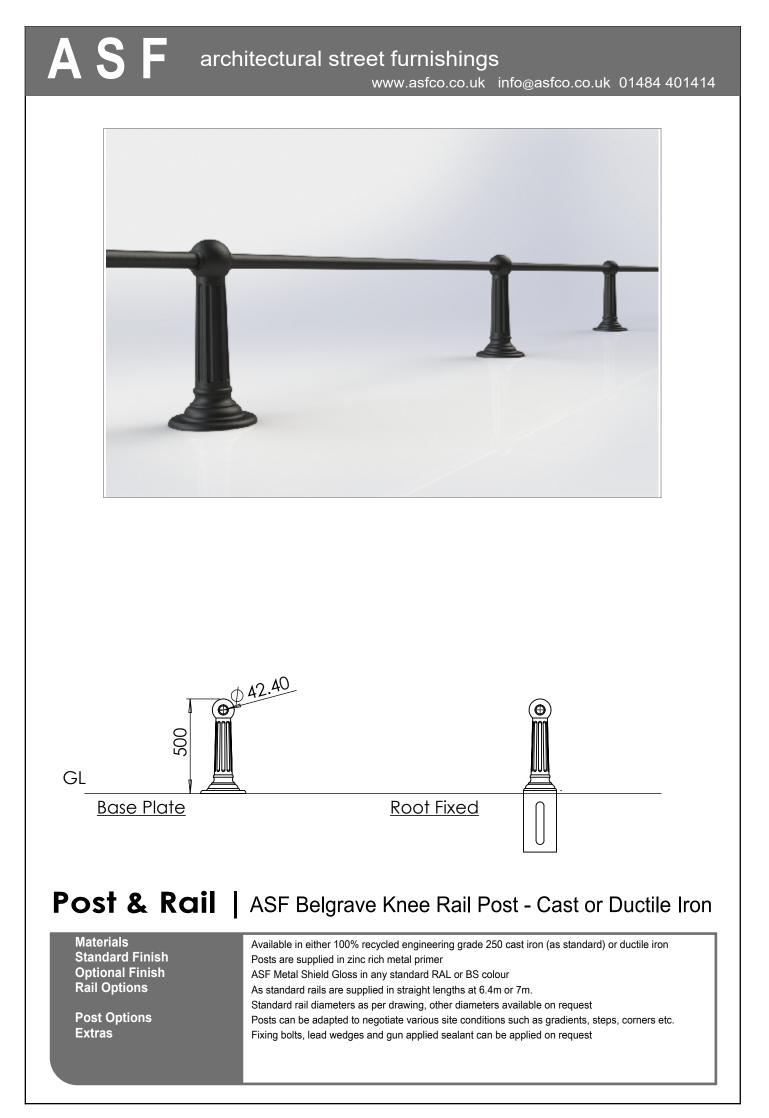

#### Post & Rail | ASF Belgrave 2 Rail Post - Cast or Ductile Iron

Materials Standard Finish Optional Finish Rail Options

Post Options Extras

Post Options Extras ASF Metal Shield Gloss in any standard RAL or BS colour As standard rails are supplied in straight lengths at 6.4m or 7m. Standard rail diameters as per drawing, other diameters available on request Posts can be adapted to negotiate various site conditions such as gradients, steps, corners etc. Fixing bolts, lead wedges and gun applied sealant can be applied on request