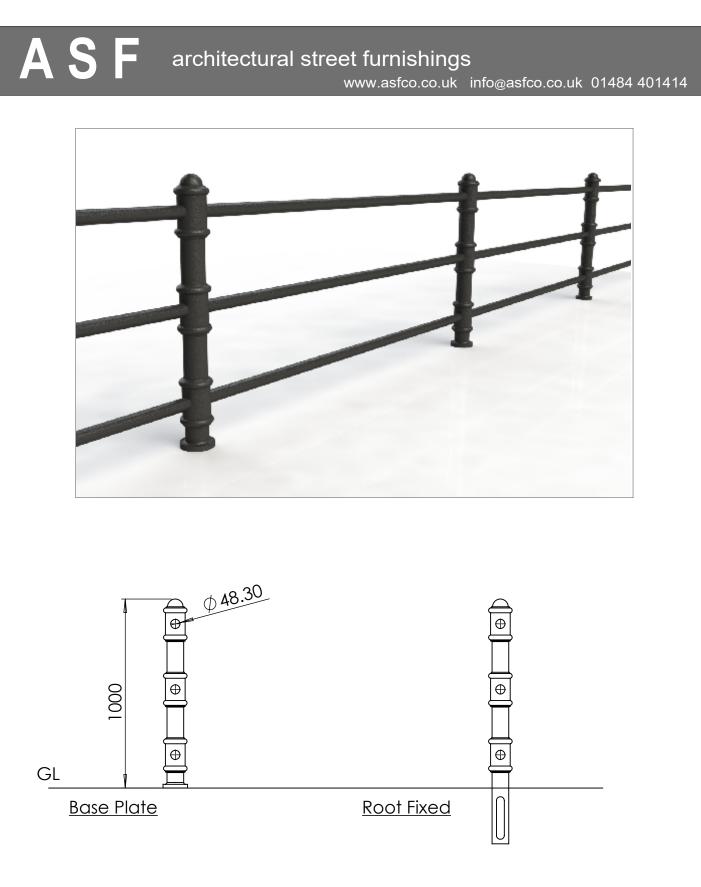

#### Post & Rail | ASF Blenheim 3 Rail Post - Cast or Ductile Iron

Materials Standard Finish Optional Finish Rail Options

Post Options Extras