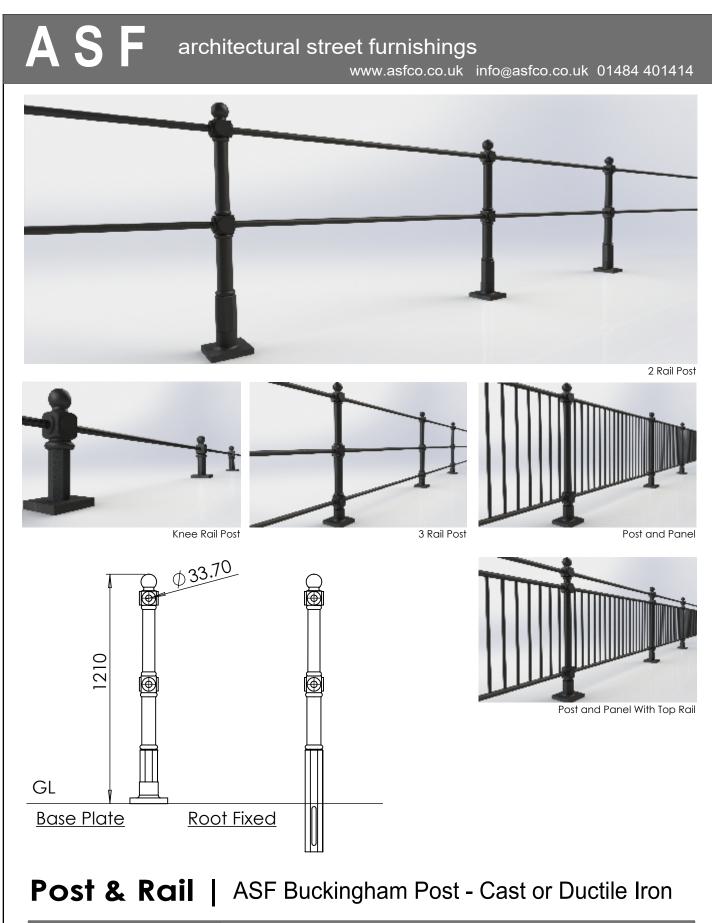

## Post & Rail | ASF Buckden 2 Rail Post - Cast or Ductile Iron

Available in either 100% recycled engineering grade 250 cast iron (as standard) or ductile iron **Standard Finish** Posts are supplied in zinc rich metal primer ASF Metal Shield Gloss in any standard RAL or BS colour As standard rails are supplied in straight lengths at 6.4m or 7m. Standard rail diameters as per drawing, other diameters available on request Posts can be adapted to negotiate various site conditions such as gradients, steps, corners etc. Fixing bolts, lead wedges and gun applied sealant can be applied on request