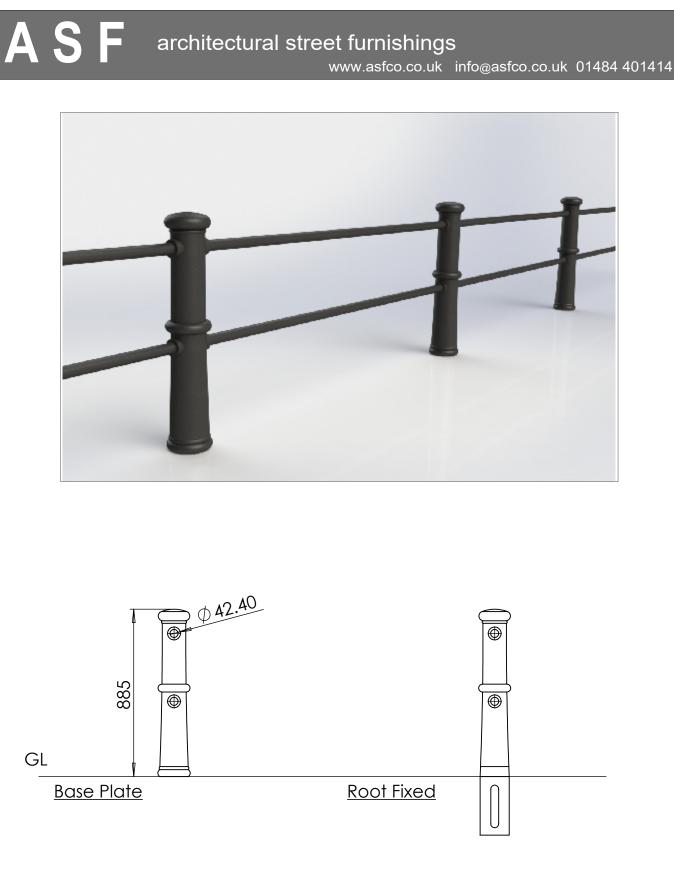

#### Post & Rail | ASF Beaumont 2 Rail Post - Cast or Ductile Iron

Materials Available in either 100% recycled engineering grade 250 cast iron (as standard) or ductile iron **Standard Finish** Posts are supplied in zinc rich metal primer ASF Metal Shield Gloss in any standard RAL or BS colour As standard rails are supplied in straight lengths at 6.4m or 7m. Standard rail diameters as per drawing, other diameters available on request Posts can be adapted to negotiate various site conditions such as gradients, steps, corners etc. Fixing bolts, lead wedges and gun applied sealant can be applied on request