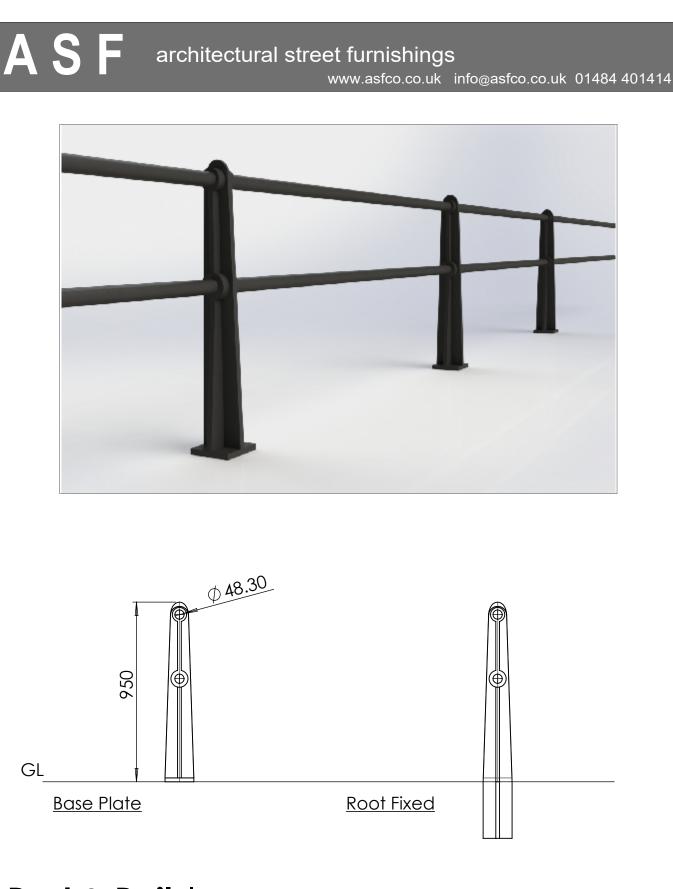

il Post - Cast or Ductile Iron

Materials Standard Finish Optional Finish Rail Options

Post Options Extras



Post Options Extras ASF Metal Shield Gloss in any standard RAL or BS colour As standard rails are supplied in straight lengths at 6.4m or 7m. Standard rail diameters as per drawing, other diameters available on request Posts can be adapted to negotiate various site conditions such as gradients, steps, corners etc. Fixing bolts, lead wedges and gun applied sealant can be applied on request





#### Post & Rail | ASF Blenheim 2 Rail Post - Cast or Ductile Iron

Materials Standard Finish Optional Finish Rail Options

Post Options Extras



#### Post & Rail | ASF Blenheim 3 Rail Post - Cast or Ductile Iron

Materials Standard Finish Optional Finish Rail Options

Post Options Extras



#### Post & Rail | ASF Beaumont 2 Rail Post - Cast or Ductile Iron

Materials Available in either 100% recycled engineering grade 250 cast iron (as standard) or ductile iron **Standard Finish** Posts are supplied in zinc rich metal primer ASF Metal Shield Gloss in any standard RAL or BS colour As standard rails are supplied in straight lengths at 6.4m or 7m. Standard rail diameters as per drawing, other diameters available on request Posts can be adapted to negotiate various site conditions such as gradients, steps, corners etc. Fixing bolts, lead wedges and gun applied sealant can be applied on request

**Optional Finish Rail Options** 

**Post Options Extras** 





Materials Standard Finish Optional Finish Rail Options

Post Options Extras



Materials Standard Finish Optional Finish