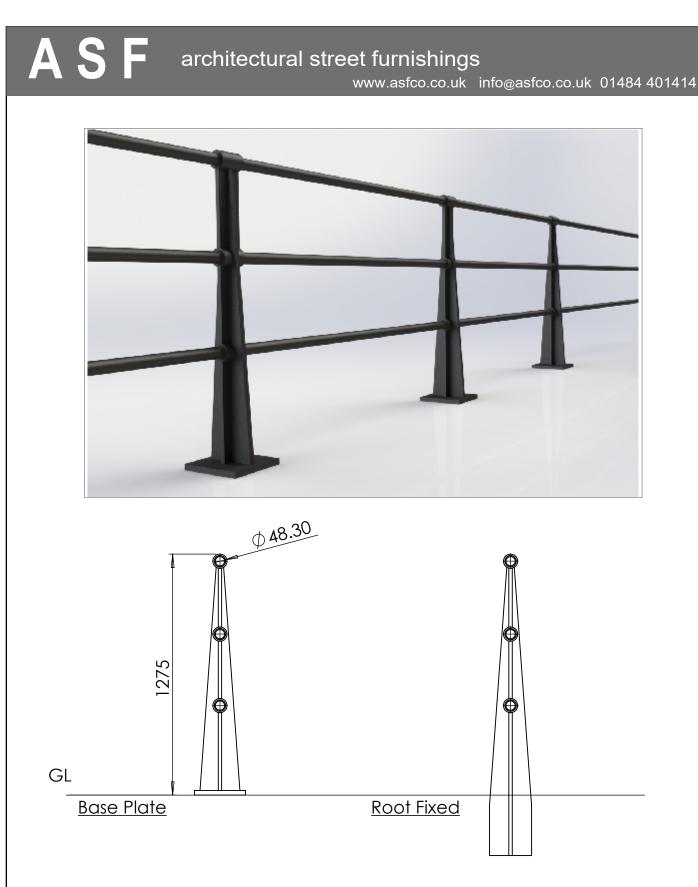

## Post & Rail | ASF Quayside 5 Rail Post - Cast or Ductile Iron

Materials Standard Finish Optional Finish Rail Options

Post Options Extras

#### Post & Rail | ASF Quayside 3 Rail Post - Cast or Ductile Iron

#### Materials Standard Finish Optional Finish Rail Options

Post Options Extras