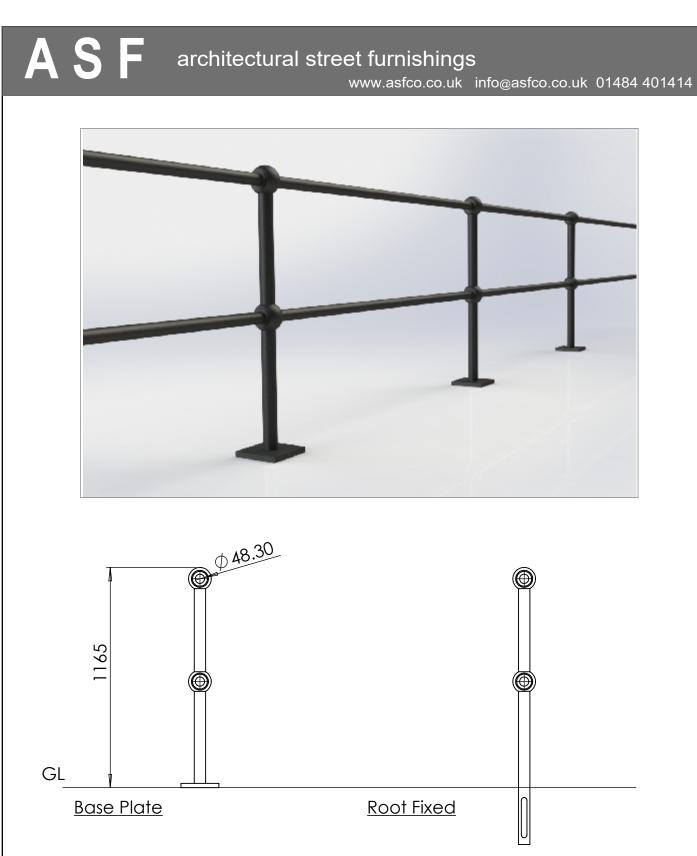

## Post & Rail | ASF Berkeley 2 Rail Post - Cast or Ductile Iron

Materials Standard Finish Optional Finish Rail Options

Post Options Extras