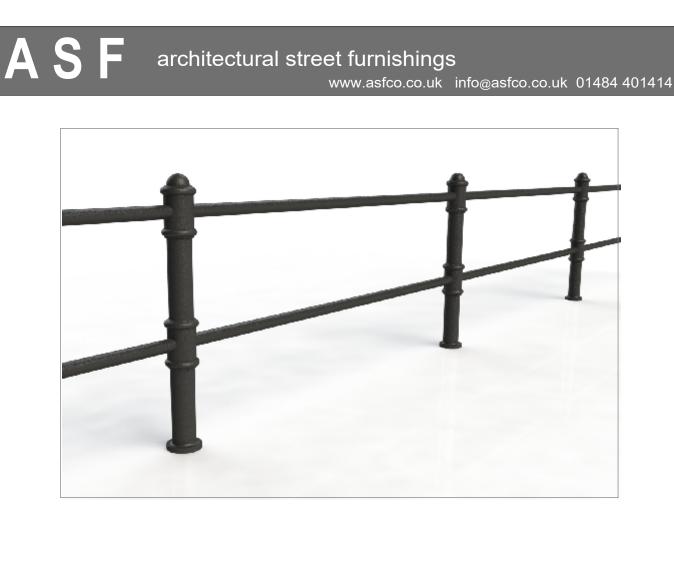

#### Post & Rail | ASF Blenheim 3 Rail Post - Cast or Ductile Iron

Materials Standard Finish Optional Finish Rail Options

Post Options Extras