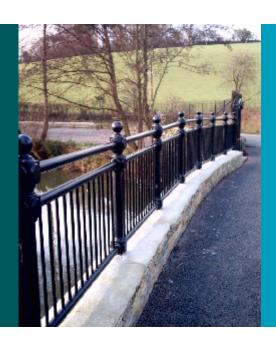

CAST IRON Post and Rail Systems





ASF Cast Iron Buckingham Page 2 5 Products

ASF Cast Iron Balmoral
Page 3
5 Products

ASF Cast Iron Sandringham
Page 4
5 Products



A

ASF Cast Iron Post and Rail Pages 5-20 16 Products



Materials Standard Finish Optional Finish Rail Options

Post Options Extras





## Post & Rail | ASF Balmoral Post - Cast or Ductile Iron

Materials Standard Finish Optional Finish Rail Options

Post Options Extras



www.asfco.co.uk info@asfco.co.uk 01484 401414



#### Post & Rail | ASF Sandringham Post - Cast or Ductile Iron

Materials Standard Finish Optional Finish Rail Options

Post Options Extras



## Post & Rail | ASF Buckden 2 Rail Post - Cast or Ductile Iron

Available in either 100% recycled engineering grade 250 cast iron (as standard) or ductile iron **Standard Finish** Posts are supp