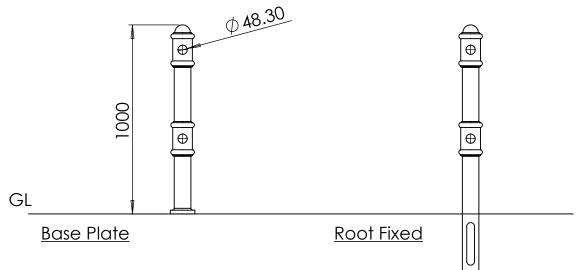

#### Post & Rail | ASF Blenheim 3 Rail Post - Cast or Ductile Iron

Materials Standard Finish Optional Finish Rail Options

Post Options Extras