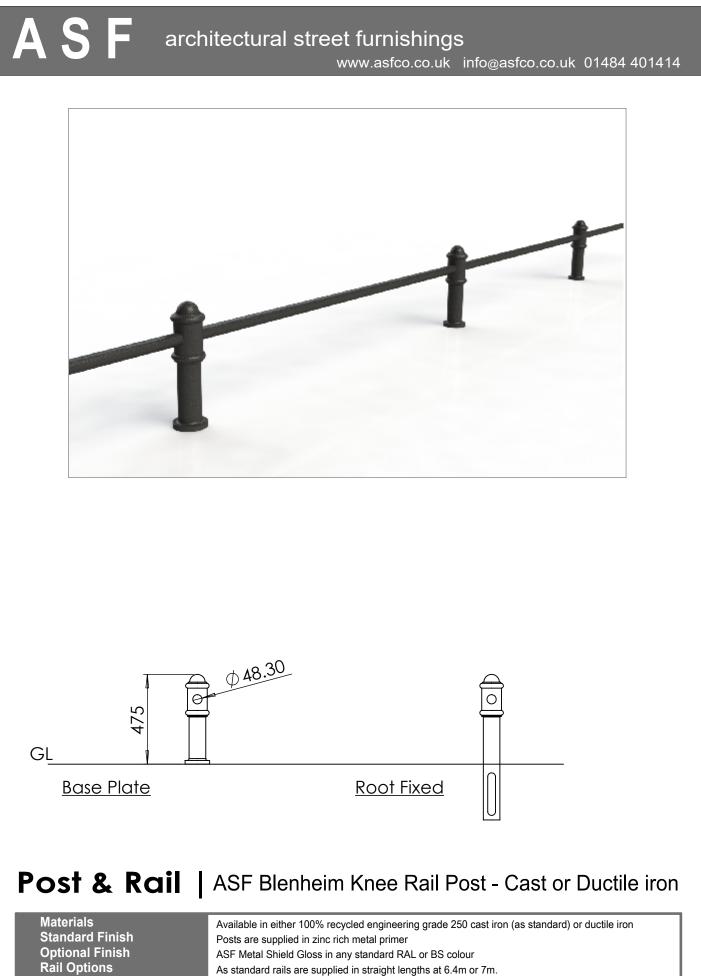

#### Post & Rail | ASF Blenheim 2 Rail Post - Cast or Ductile Iron

Materials Standard Finish Optional Finish Rail Options

Post Options Extras