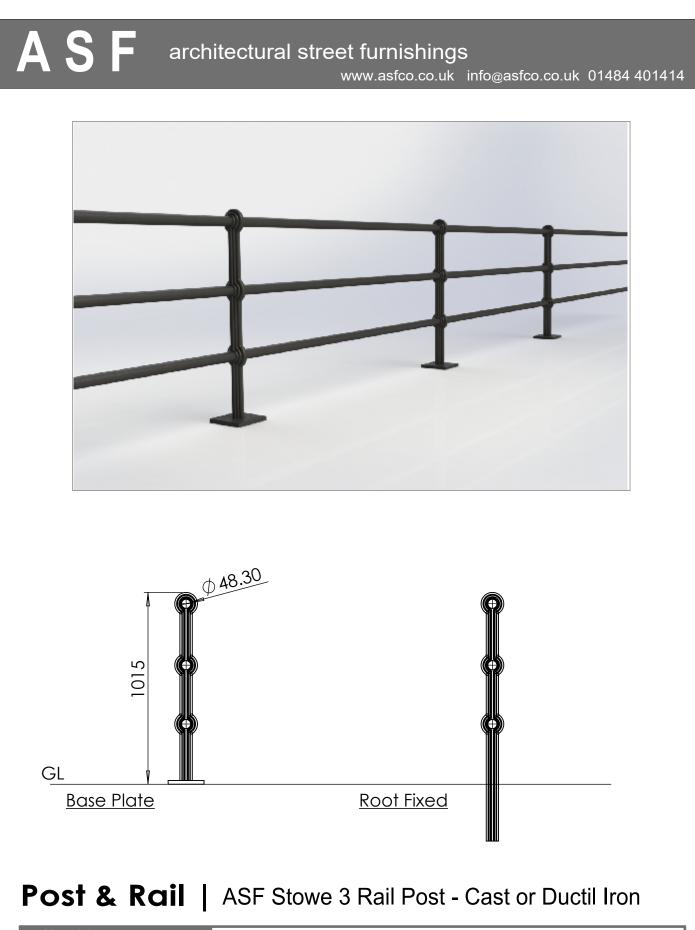

#### Post & Rail | ASF Ascot 3 Rail Post - Cast or Ductile Iron

#### Materials Standard Finish Optional Finish Rail Options

Post Options Extras

www.asfco.co.uk info@asfco.co.uk 01484 401414