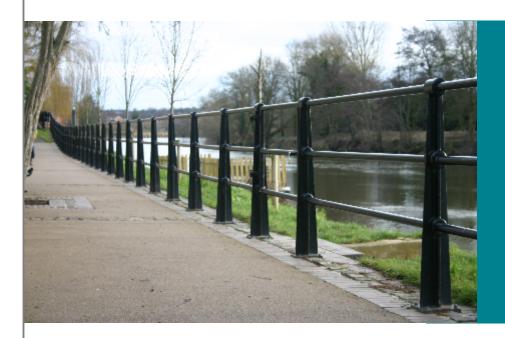

CAST IRON Post and Rail Systems





ASF Cast Iron Buckingham Page 2 5 Products

ASF Cast Iron Balmoral
Page 3
5 Products

ASF Cast Iron Sandringham
Page 4
5 Products



A

ASF Cast Iron Post and Rail Pages 5-20 16 Products



Materials Standard Finish Optional Finish Rail Options

Post Options Extras





## Post & Rail | ASF Balmoral Post - Cast or Ductile Iron

Materials Standard Finish Optional Finish Rail Options

Post Options Extras



www.asfco.co.uk info@asfco.co.uk 01484 401414



#### Post & Rail | ASF Sandringham Post - Cast or Ductile Iron

Materials Standard Finish Optional Finish Rail Options

Post Options Extras



## Post & Rail | ASF Buckden 2 Rail Post - Cast or Ductile Iron

Available in either 100% recycled engineering grade 250 cast iron (as standard) or ductile iron **Standard Finish** Posts are suppli