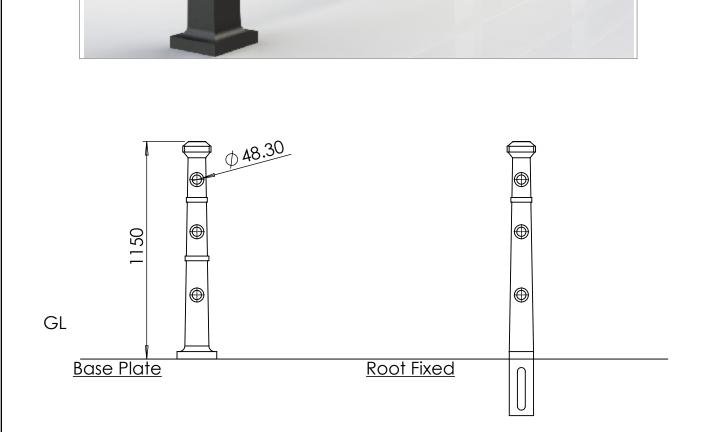

## Post & Rail | ASF Buckden 2 Rail Post - Cast or Ductile Iron

Available in either 100% recycled engineering grade 250 cast iron (as standard) or ductile iron **Standard Finish** Posts are supplied in zinc rich metal primer ASF Metal Shield Gloss in any standard RAL or BS colour As standard rails are supplied in straight lengths at 6.4m or 7m. Standard rail diameters as per drawing, other diameters available on request Posts can be adapted to negotiate various site conditions such as gradients, steps, corners etc. Fixing bolts, lead wedges and gun applied sealant can be applied on request